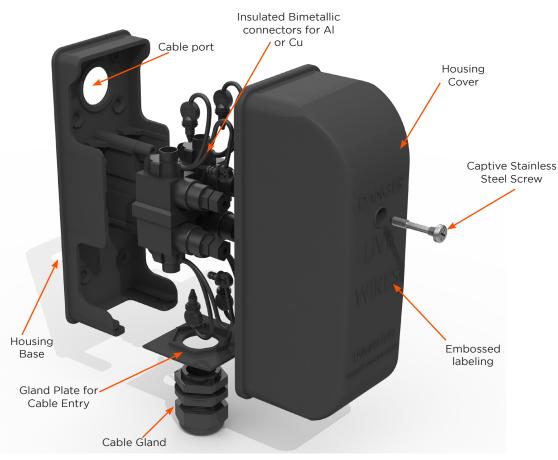

#### **FEATURES**

- Made of UV stable plastic that won't shatter
- Shear bolt connectors for perfect connection every time
- Safer No bare live parts
- Main cable supported by gland in gland plate
- Strip length clearly outlined on connector body
- Make off connectors outside enclosure, saves time & effort
- Electrical test points and test point caps built into connector bolt for ease of testing
- Captive Stainless Steel cover screw
- Insulated bimetallic connectors will terminate
  AL/CU cables, 4mm<sup>2</sup>-35mm<sup>2</sup> range

# **ENCLOSURE FEATURES**

With features such as no bare live parts and shear bolt connector technology, it's never been easier or safer to make off a house point of entry. The TransNet Mains Entry Box is the new kid on the block, designed to address all the common issues faced with these connections. For more information on when these products will be available, please contact your local TransNet rep.