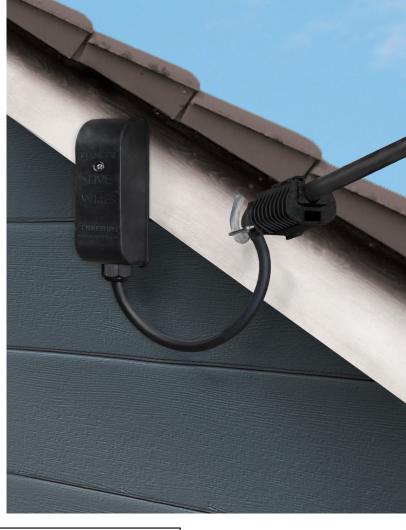

# **MAINS ENTRY BOX**

- THE FAST & SAFE HOUSE SERVICE POINT OF ENTRY

The mains entry termination has never been so safe, sleek or easy to install.

Made of durable and UV stable black plastic, the TransNet Mains Entry Box has been designed to make installation of overhead mains entry points as safe, quick and as simple as possible.

# **ENCLOSURE FEATURES**

With features such as no bare live parts and shear bolt connector technology, it's never been easier or safer to make off a house point of entry. The TransNet Mains Entry Box is the new kid on the block, designed to address all the common issues faced with these connections. For more information on when these products will be available, please contact your local TransNet rep.