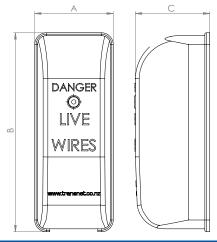

# **DIMENSIONS**

#### **TNMEB1PH**

A = 81.5 mm

B = 206.50mm

C = 77 mm

# TNMEB2PH & TNMEB3PH

A = 146.5 mm

B = 246.50mm

C = 87mm