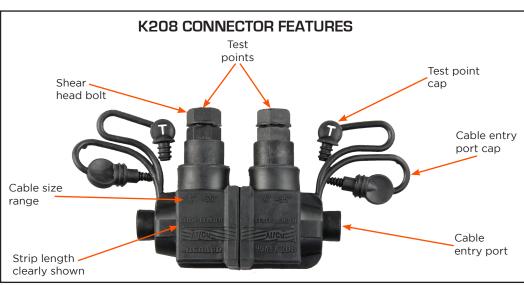

#### **FEATURES**

- Made of UV stable plastic that won't shatter
- Shear bolt connectors for perfect connection every time
- Safer No bare live parts
- Main cable supported by gland in gland plate
- Strip length clearly outlined on connector body
- Make off connectors outside enclosure, saves time & effort
- Electrical test points and test point caps built into connector bolt for ease of testing
- Captive Stainless Steel cover screw
- Insulated bimetallic connectors will terminate
  AL/CU cables, 4mm<sup>2</sup>-35mm<sup>2</sup> range

Product # K208